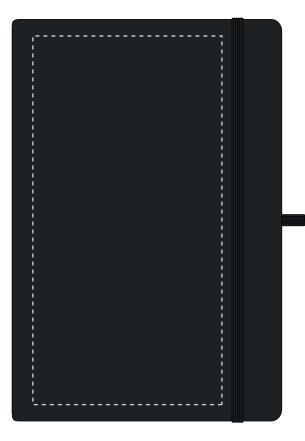

Product and Artwork Proof

A5 MOLE

Your Ref: Quantity: Product Code: QS0345
Our Ref: Version: 1 Product Colour: BLACK

## **PRINTING CONCERNS:**

Please note that this product has Sustainability Markings that are not visible from this perspective We stock this item in the following colours

1. Your order will not go in to print and production time cannot be confirmed, unless artwork has been approved via the online system.

The dashed line is to demonstrate print area and will not appear on your printed item